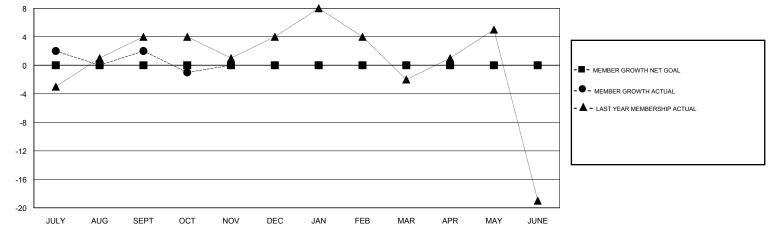

### GMT CA

| Clubs                 |               |           |               | Members               |                           |                         |                                                    |
|-----------------------|---------------|-----------|---------------|-----------------------|---------------------------|-------------------------|----------------------------------------------------|
| RESULTS FOR 2017-2018 |               |           |               | RESULTS FOR 2017-2018 |                           |                         |                                                    |
| QUARTER               | NEW CLUB GOAL | NEW CLUBS | DROPPED CLUBS | QUARTER               | MEMBER GROWTH NET<br>GOAL | MEMBER GROWTH<br>ACTUAL | DROPPED<br>MEMBERS ACTUAL<br>(including transfers) |
| JULY/AUG/SEPT         | 0             | 0         | 0             | JULY/AUG/SEPT         | 0                         | 26                      | 24                                                 |
| OCT/NOV/DEC           | 0             | 0         | 0             | OCT/NOV/DEC           | 0                         | 12                      | 13                                                 |
| JAN/FEB/MAR           | 0             | 0         | 0             | JAN/FEB/MAR           | 0                         | 0                       | 0                                                  |
| APR/MAY/JUNE          | 0             | 0         | 0             | APR/MAY/JUNE          | 0                         | 0                       | 0                                                  |